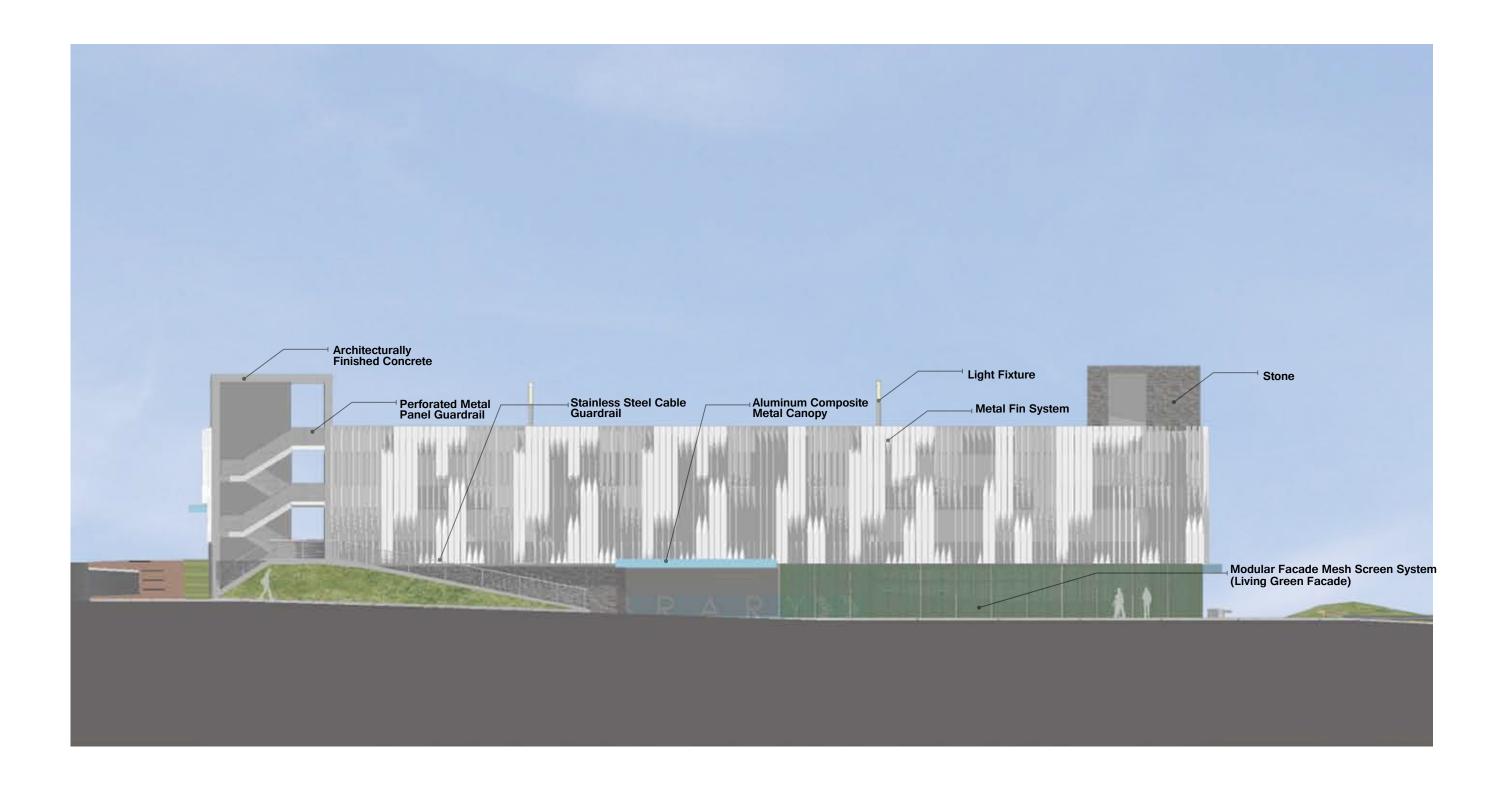

## EAST ELEVATION North High Street

#### WEST ELEVATION Future Franklin Street

## NORTH ELEVATION Future Rock Cress Parkway

NORTHEAST CORNER VIEW North High Street

# EAST ELEVATION North High Street

# SOUTH ELEVATION North Street

34

## NORTH ELEVATION Future Rock Cress Parkway

MOODY NOLAN | THE CITY OF DUBLIN PARKING GARAGE

MOODY NOLAN | THE CITY OF DUBLIN PARKING GARAGE