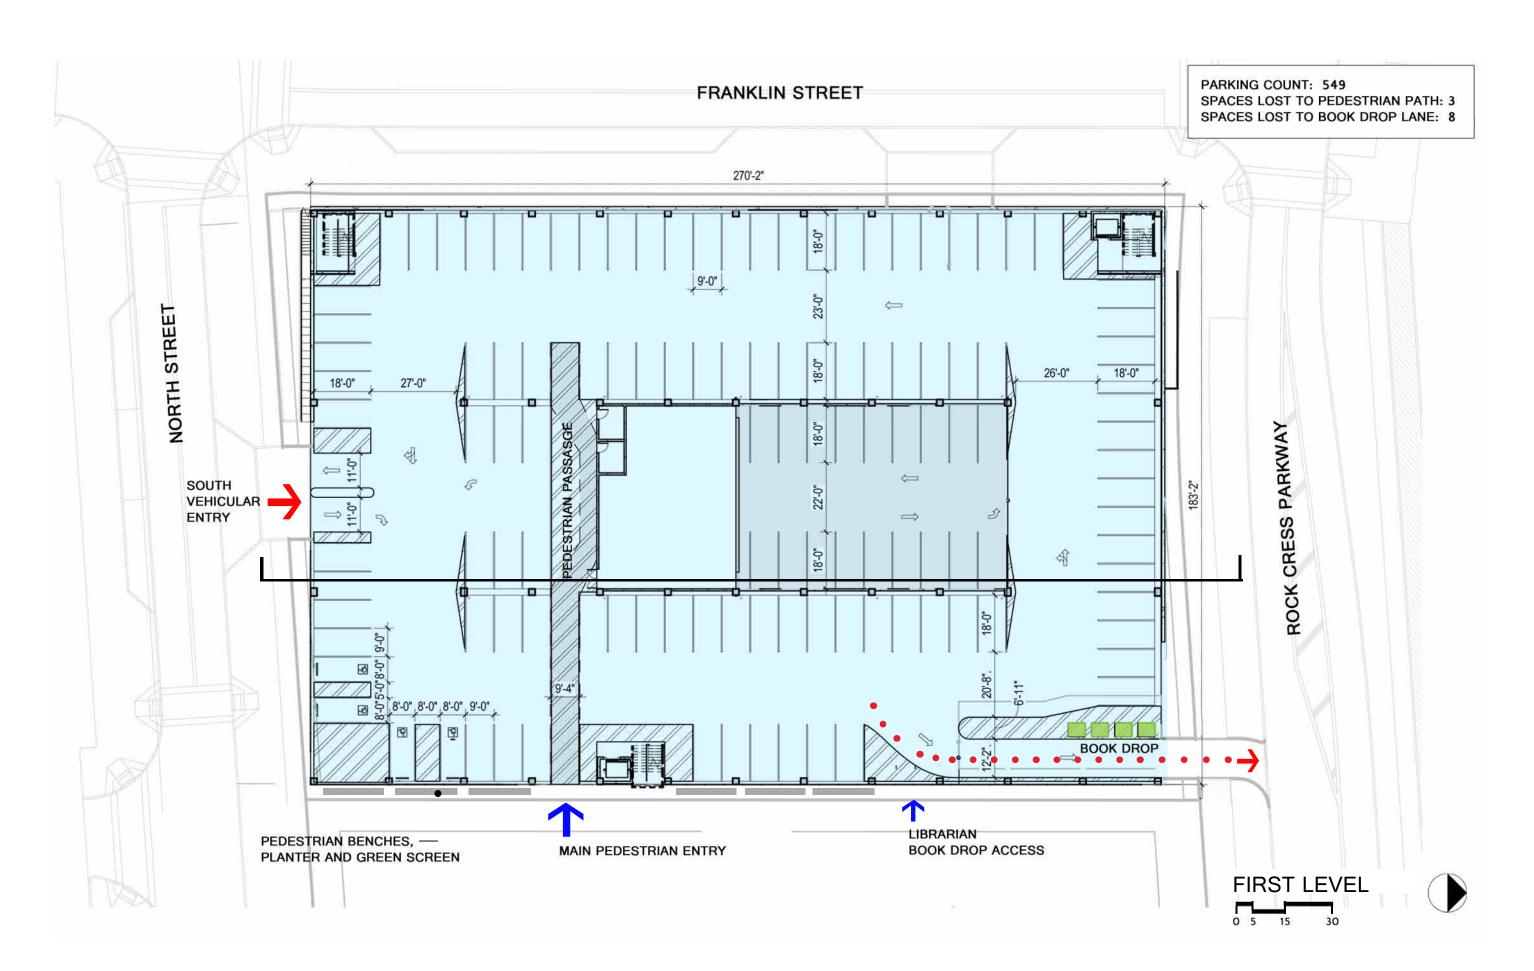

#### PRECEDENT Terracotta

MOODY NOLAN | THE CITY OF DUBLIN PARKING GARAGE

## EAST ELEVATION North High Street

#### WEST ELEVATION Future Franklin Street

## NORTH ELEVATION Future Rock Cress Parkway

NORTHEAST CORNER VIEW North High Street