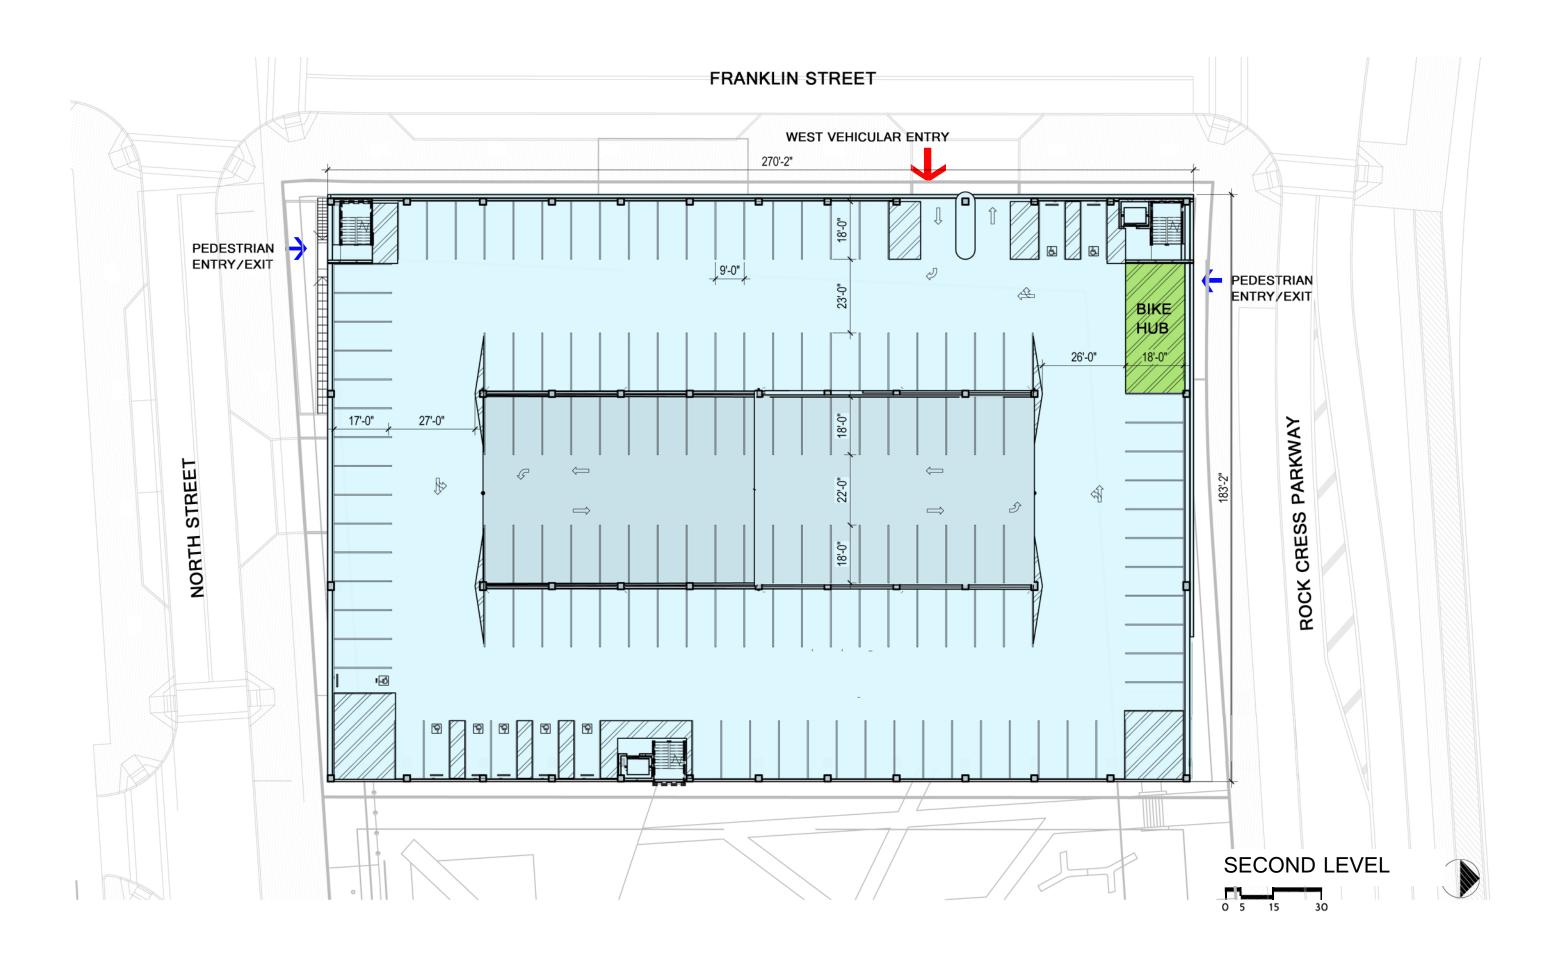

## PRECEDENT Metal Fin

MOODY NOLAN | THE CITY OF DUBLIN PARKING GARAGE

# EAST ELEVATION North High Street

# SOUTH ELEVATION North Street

34

#### WEST ELEVATION Future Franklin Street

## NORTH ELEVATION Future Rock Cress Parkway

MOODY NOLAN | THE CITY OF DUBLIN PARKING GARAGE

MOODY NOLAN | THE CITY OF DUBLIN PARKING GARAGE