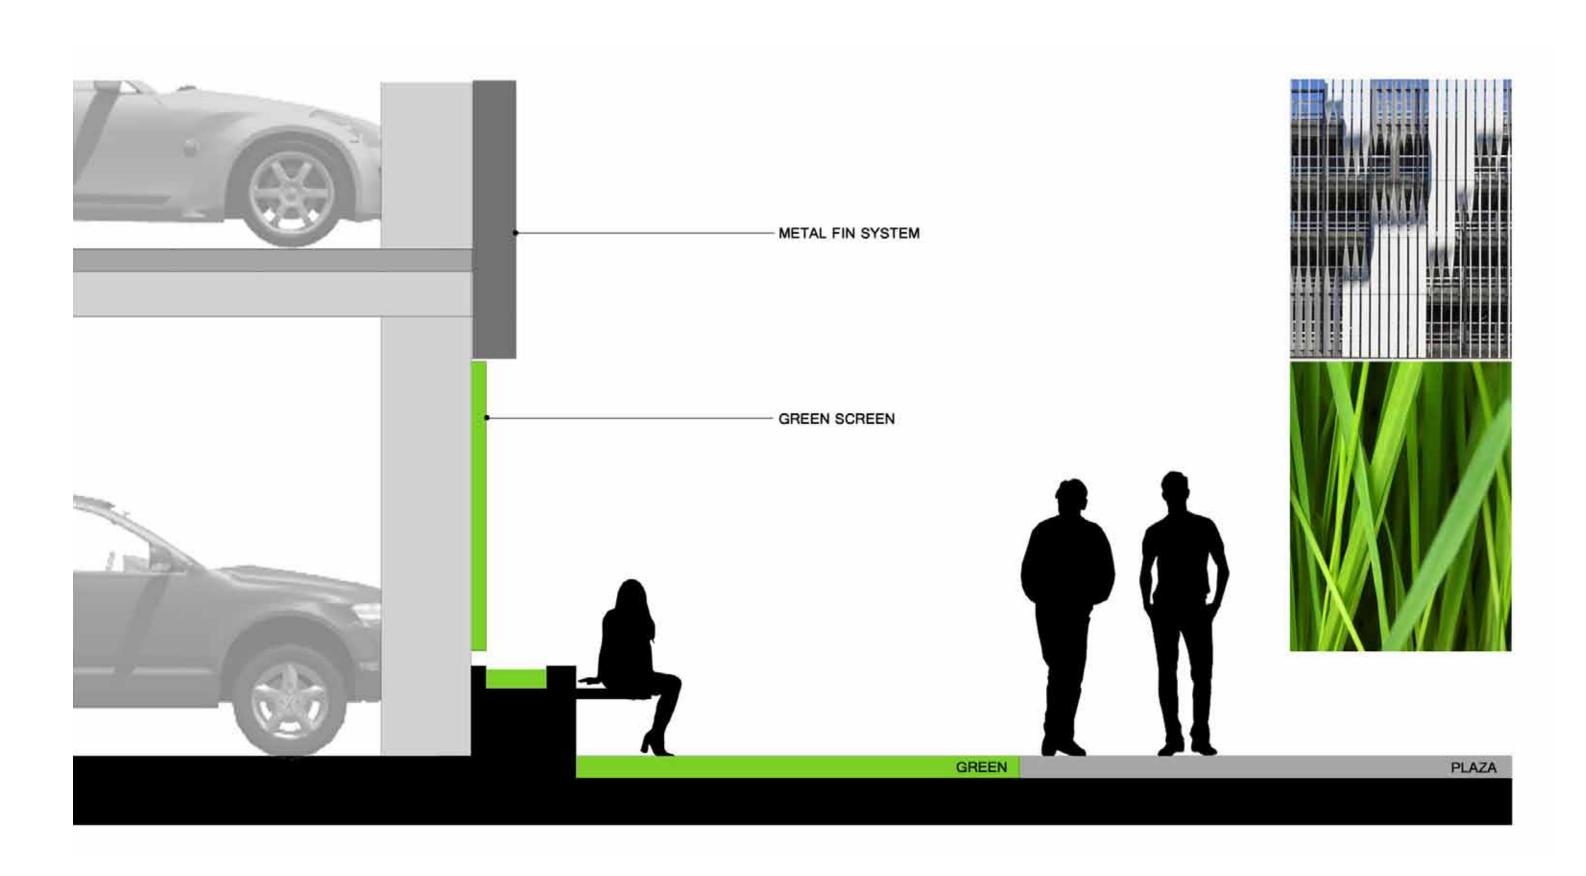

#### CONCEPTUAL WALL SECTION Not to Scale

Patinated Roof/ Textured Facade/ Reflectivity

Wild Green

Dry Laid Stone

Metal Fin System

Green Screen

Stone