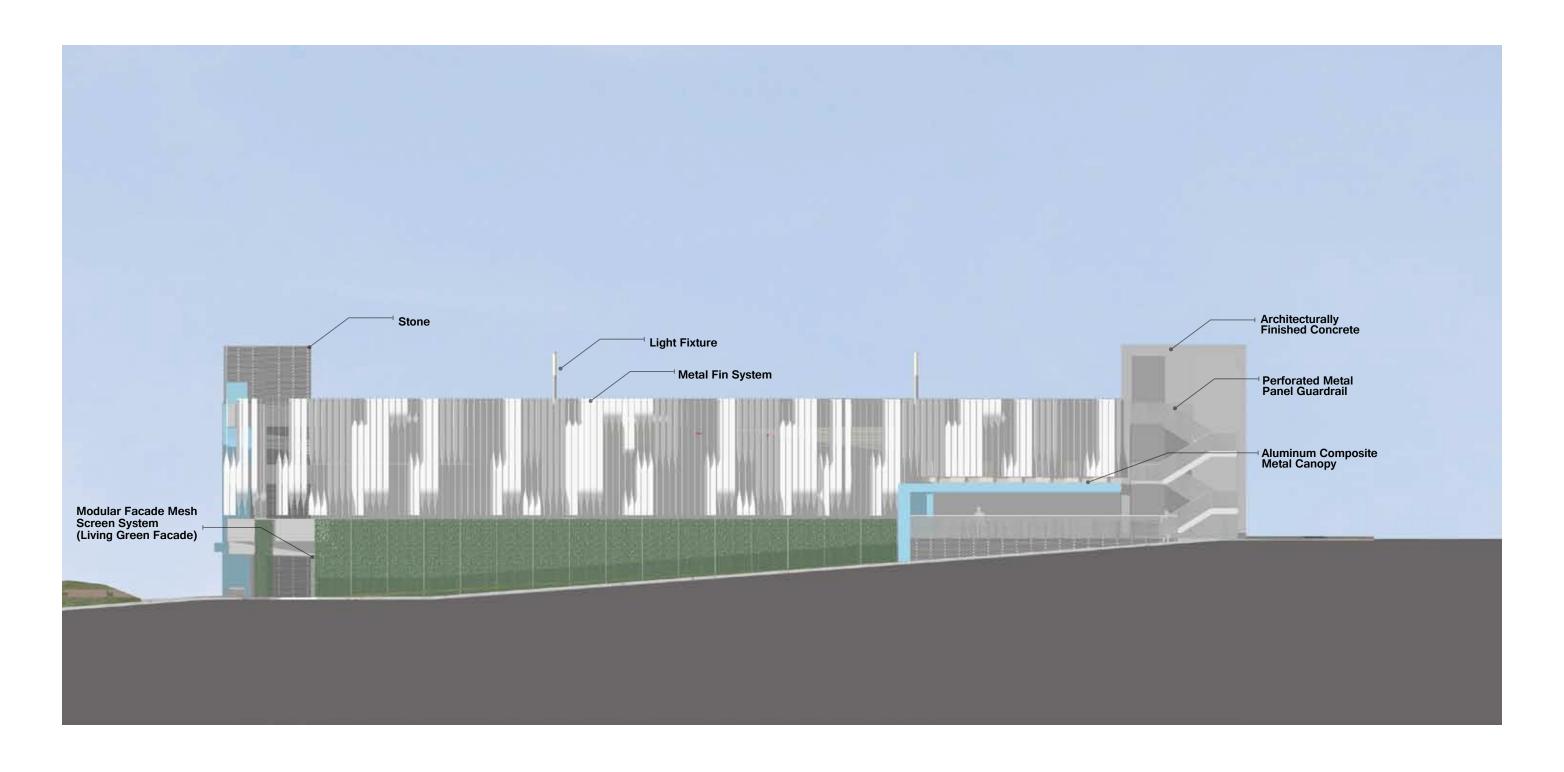

ST CORNER North Street





SKIN PRECEDENT



IVY TYPES
CLEMATIS PINK CHAMPAGNE
HUMULUS LUPULUS 'CENTENNIAL
PARTHENOCISSUS QUINQUEFOLIA
HEDERA HELIX (ENGLISH IVY)

#### SOUTHEAST VIEW OF GARDEN North Street

MOODY NOLAN | THE CITY OF DUBLIN PARKING GARAGE

June 12 2017



SOUTHWEST CORNER VIEW Future Franklin Street



NORTHWEST CORNER Future Rock Cress Parkway



NORTHWEST CORNER Future Rock Cress Parkway



SOUTHEAST CORNER Future Rock Cress Parkway



SOUTHEAST CORNER Future Rock Cress Parkway



NORTHWEST CORNER Future Rock Cress Parkway



NORTHWEST CORNER Future Rock Cress Parkway





## PRECEDENT Metal Fin

MOODY NOLAN | THE CITY OF DUBLIN PARKING GARAGE



# EAST ELEVATION North High Street





# SOUTH ELEVATION North Street



34



#### WEST ELEVATION Future Franklin Street





## NORTH ELEVATION Future Rock Cress Parkway



MOODY NOLAN | THE CITY OF DUBLIN PARKING GARAGE





MOODY NOLAN | THE CITY OF DUBLIN PARKING GARAGE























#### CONCEPTUAL WALL SECTION Not to Scale



Patinated Roof/ Textured Facade/ Reflectivity



Wild Green



Dry Laid Stone





Metal Fin System



Green Screen



Stone

#### **EXTERIOR MATERIALS**



Hawthorne Community Center, Chicago, IL



7th St. and Ft. Duquesne, Pennsylvania, PA



Rockville Town Center, Rockville, MD



Rush University Medical Center Garage, Chicago, IL



Energy Center, New Orleans, LA

#### **GREENSCREEN EXAMPLES**