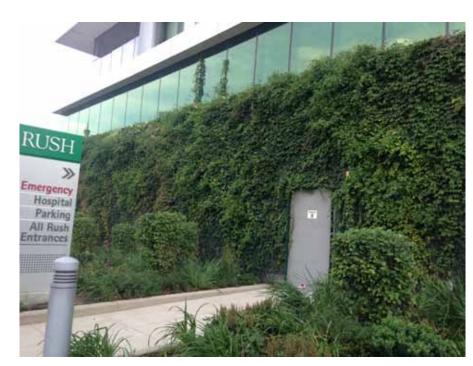

#### SOUTHEAST CORNER North Street

SKIN PRECEDENT

IVY TYPES
CLEMATIS PINK CHAMPAGNE
HUMULUS LUPULUS 'CENTENNIAL
PARTHENOCISSUS QUINQUEFOLIA
HEDERA HELIX (ENGLISH IVY)

#### **EXTERIOR MATERIALS**

Hawthorne Community Center, Chicago, IL

7th St. and Ft. Duquesne, Pennsylvania, PA

Rockville Town Center, Rockville, MD

Rush University Medical Center Garage, Chicago, IL

Energy Center, New Orleans, LA

#### **GREENSCREEN EXAMPLES**