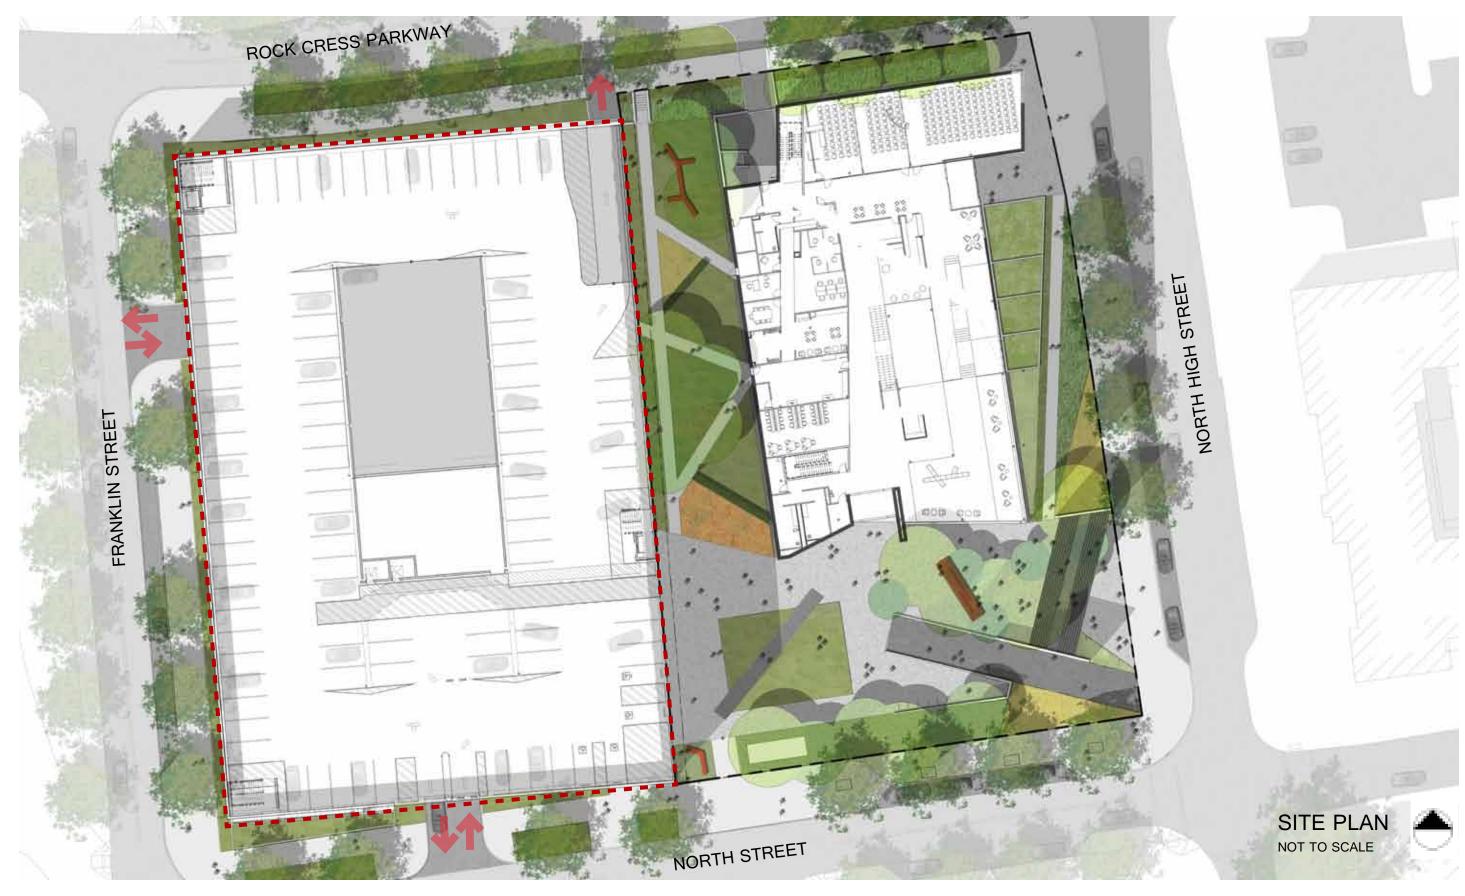

#### **DUBLIN GARAGE**

NORTHEAST CORNER VIEW North High Street

#### EAST VIEW North High Street

SOUTHEAST CORNER Future Rock Cress Parkway

SOUTHEAST CORNER Future Rock Cress Parkway

#### SOUTHEAST CORNER North Street

SKIN PRECEDENT

IVY TYPES
CLEMATIS PINK CHAMPAGNE
HUMULUS LUPULUS 'CENTENNIAL
PARTHENOCISSUS QUINQUEFOLIA
HEDERA HELIX (ENGLISH IVY)

#### SOUTHEAST VIEW OF GARDEN North Street

SOUTHWEST CORNER VIEW Future Franklin Street

NORTHWEST CORNER Future Rock Cress Parkway

NORTHWEST CORNER Future Rock Cress Parkway

SOUTHEAST CORNER Future Rock Cress Parkway

SOUTHEAST CORNER Future Rock Cress Parkway

NORTHWEST CORNER Future Rock Cress Parkway

NORTHWEST CORNER Future Rock Cress Parkway