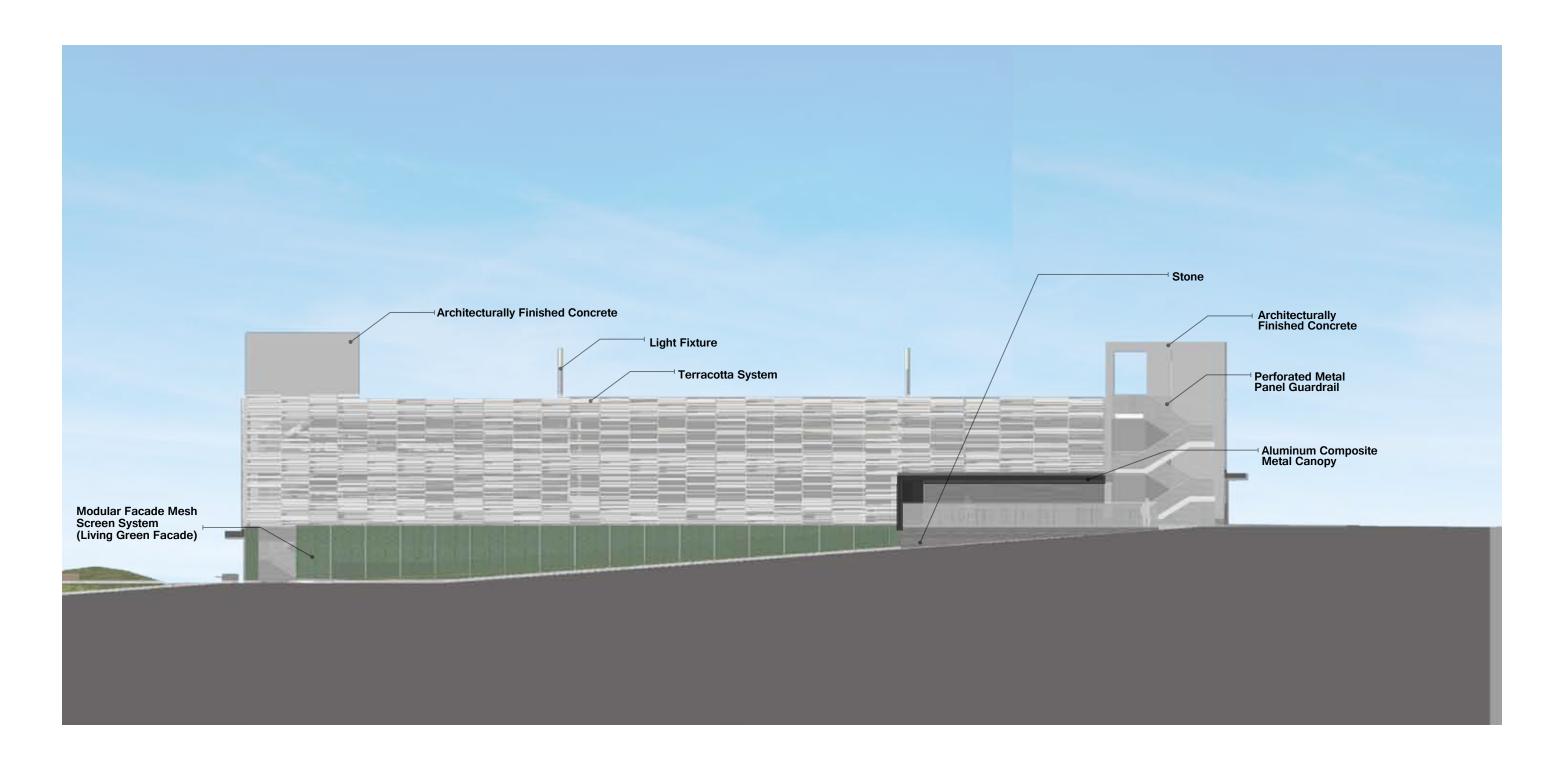

## EAST ELEVATION North High Street

# EAST ELEVATION North High Street

#### CONCEPTUAL WALL SECTION Not to Scale

Patinated Roof/ Textured Facade/ Reflectivity

Wild Green

Dry Laid Stone

Metal Fin System

Green Screen

Stone