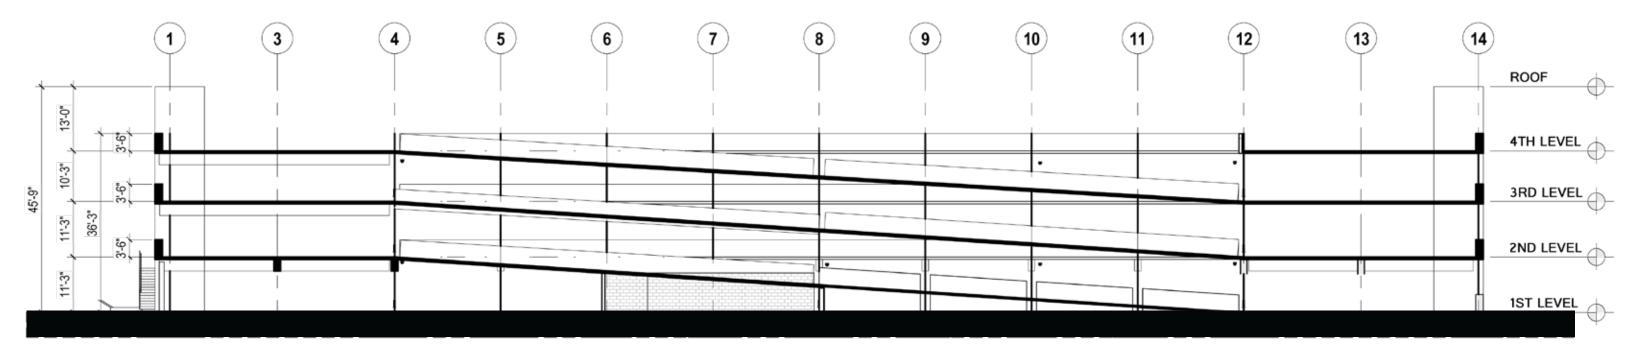

#### CONCEPTUAL WALL SECTION Not to Scale

Patinated Roof/ Textured Facade/ Reflectivity

Wild Green

Dry Laid Stone

Metal Fin System

Green Screen

Stone