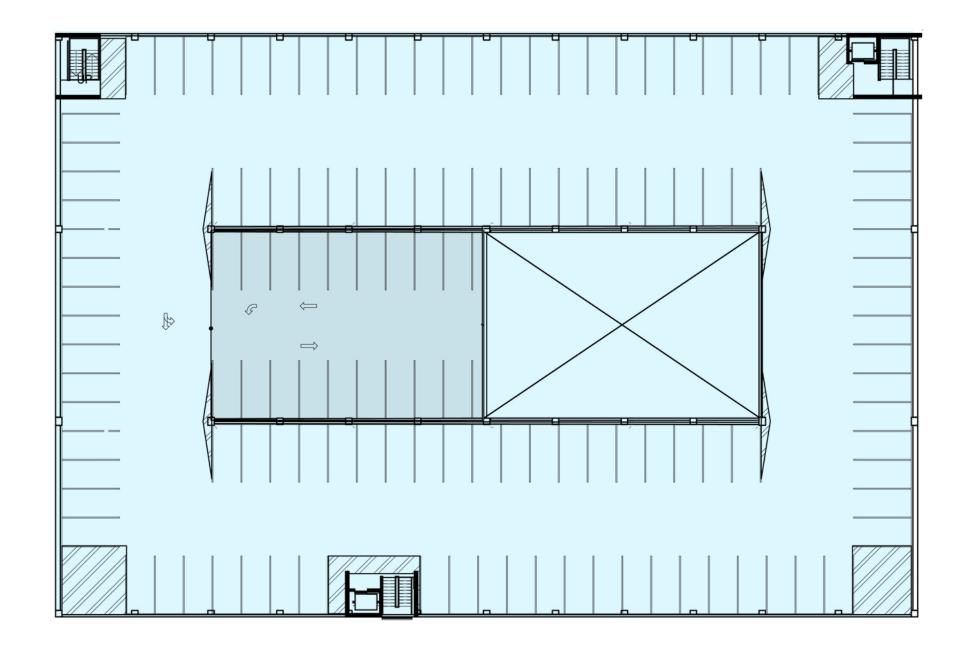

#### SOUTHEAST VIEW OF GARDEN North Street

MOODY NOLAN | THE CITY OF DUBLIN PARKING GARAGE

June 12 2017



SOUTHWEST CORNER VIEW Future Franklin Street



NORTHWEST CORNER Future Rock Cress Parkway



NORTHWEST CORNER Future Rock Cress Parkway



SOUTHEAST CORNER Future Rock Cress Parkway



SOUTHEAST CORNER Future Rock Cress Parkway



NORTHWEST CORNER Future Rock Cress Parkway



NORTHWEST CORNER Future Rock Cress Parkway





## PRECEDENT Metal Fin

MOODY NOLAN | THE CITY OF DUBLIN PARKING GARAGE



# EAST ELEVATION North High Street





# SOUTH ELEVATION North Street



34



#### WEST ELEVATION Future Franklin Street





## NORTH ELEVATION Future Rock Cress Parkway



MOODY NOLAN | THE CITY OF DUBLIN PARKING GARAGE





MOODY NOLAN | THE CITY OF DUBLIN PARKING GARAGE























#### CONCEPTUAL WALL SECTION Not to Scale



Patinated Roof/ Textured Facade/ Reflectivity



Wild Green



Dry Laid Stone





Metal Fin System



Green Screen



Stone

#### **EXTERIOR MATERIALS**



Hawthorne Community Center, Chicago, IL



7th St. and Ft. Duquesne, Pennsylvania, PA



Rockville Town Center, Rockville, MD



Rush University Medical Center Garage, Chicago, IL



Energy Center, New Orleans, LA

#### **GREENSCREEN EXAMPLES**