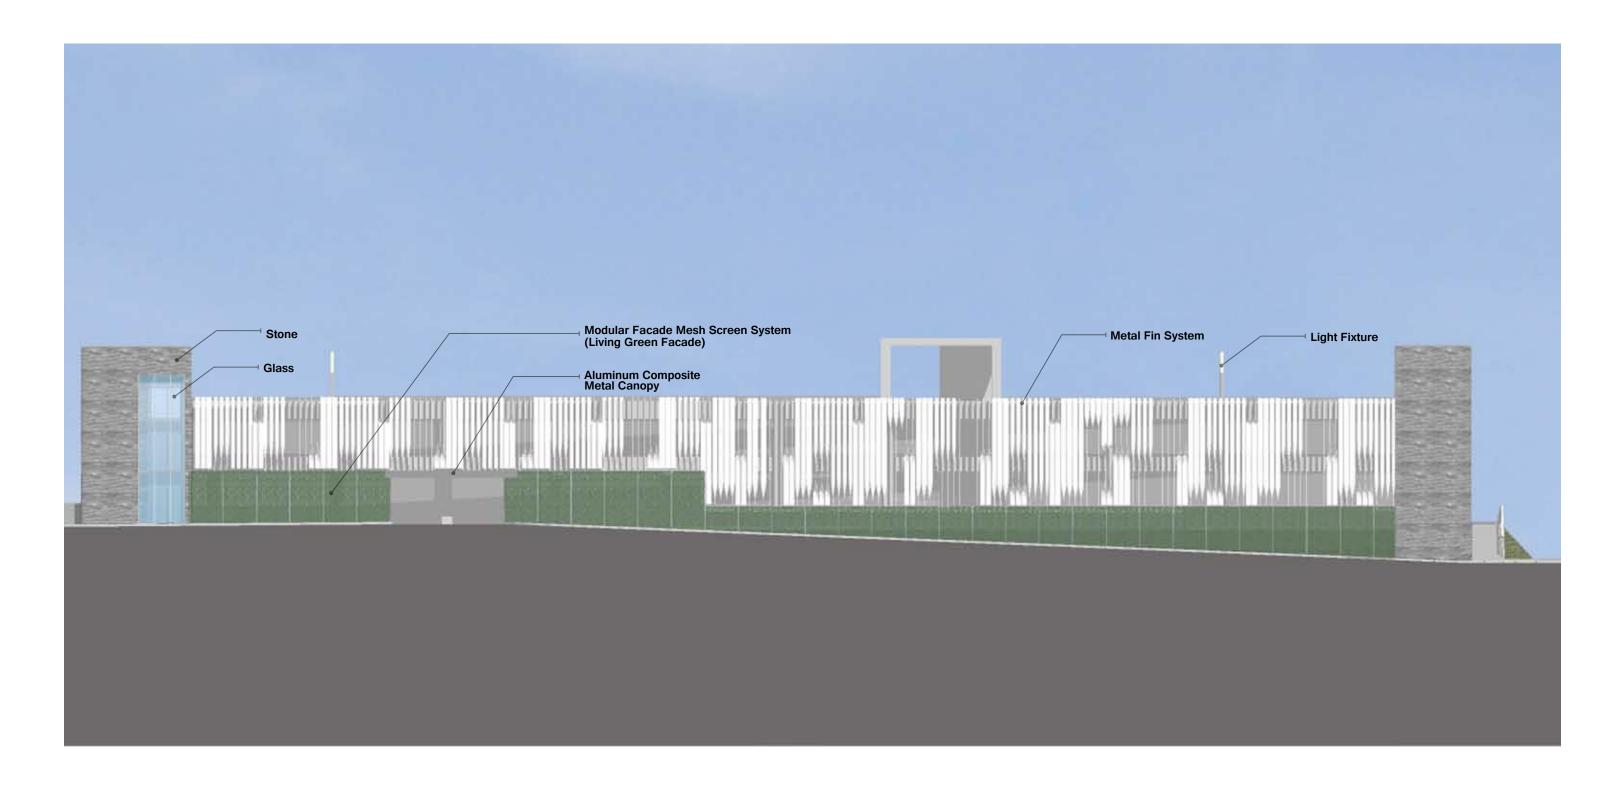

## SOUTHEAST CORNER North Street



#### SOUTHEAST CORNER North Street





SKIN PRECEDENT



IVY TYPES
CLEMATIS PINK CHAMPAGNE
HUMULUS LUPULUS 'CENTENNIAL
PARTHENOCISSUS QUINQUEFOLIA
HEDERA HELIX (ENGLISH IVY)

#### SOUTHEAST VIEW OF GARDEN North Street

MOODY NOLAN | THE CITY OF DUBLIN PARKING GARAGE

June 12 2017



SOUTHWEST CORNER VIEW Future Franklin Street



NORTHWEST CORNER Future Rock Cress Parkway



NORTHWEST CORNER Future Rock Cress Parkway



SOUTHEAST CORNER Future Rock Cress Parkway



SOUTHEAST CORNER Future Rock Cress Parkway



NORTHWEST CORNER Future Rock Cress Parkway



NORTHWEST CORNER Future Rock Cress Parkway





## PRECEDENT Metal Fin

MOODY NOLAN | THE CITY OF DUBLIN PARKING GARAGE



# EAST ELEVATION North High Street





# SOUTH ELEVATION North Street



34



#### WEST ELEVATION Future Franklin Street





## NORTH ELEVATION Future Rock Cress Parkway



MOODY NOLAN | THE CITY OF DUBLIN PARKING GARAGE





MOODY NOLAN | THE CITY OF DUBLIN PARKING GARAGE























#### CONCEPTUAL WALL SECTION Not to Scale



Patinated Roof/ Textured Facade/ Reflectivity



Wild Green



Dry Laid Stone





Metal Fin System



Green Screen



Stone

#### **EXTERIOR MATERIALS**



Hawthorne Community Center, Chicago, IL



7th St. and Ft. Duquesne, Pennsylvania, PA



Rockville Town Center, Rockville, MD



Rush University Medical Center Garage, Chicago, IL



Energy Center, New Orleans, LA

#### **GREENSCREEN EXAMPLES**