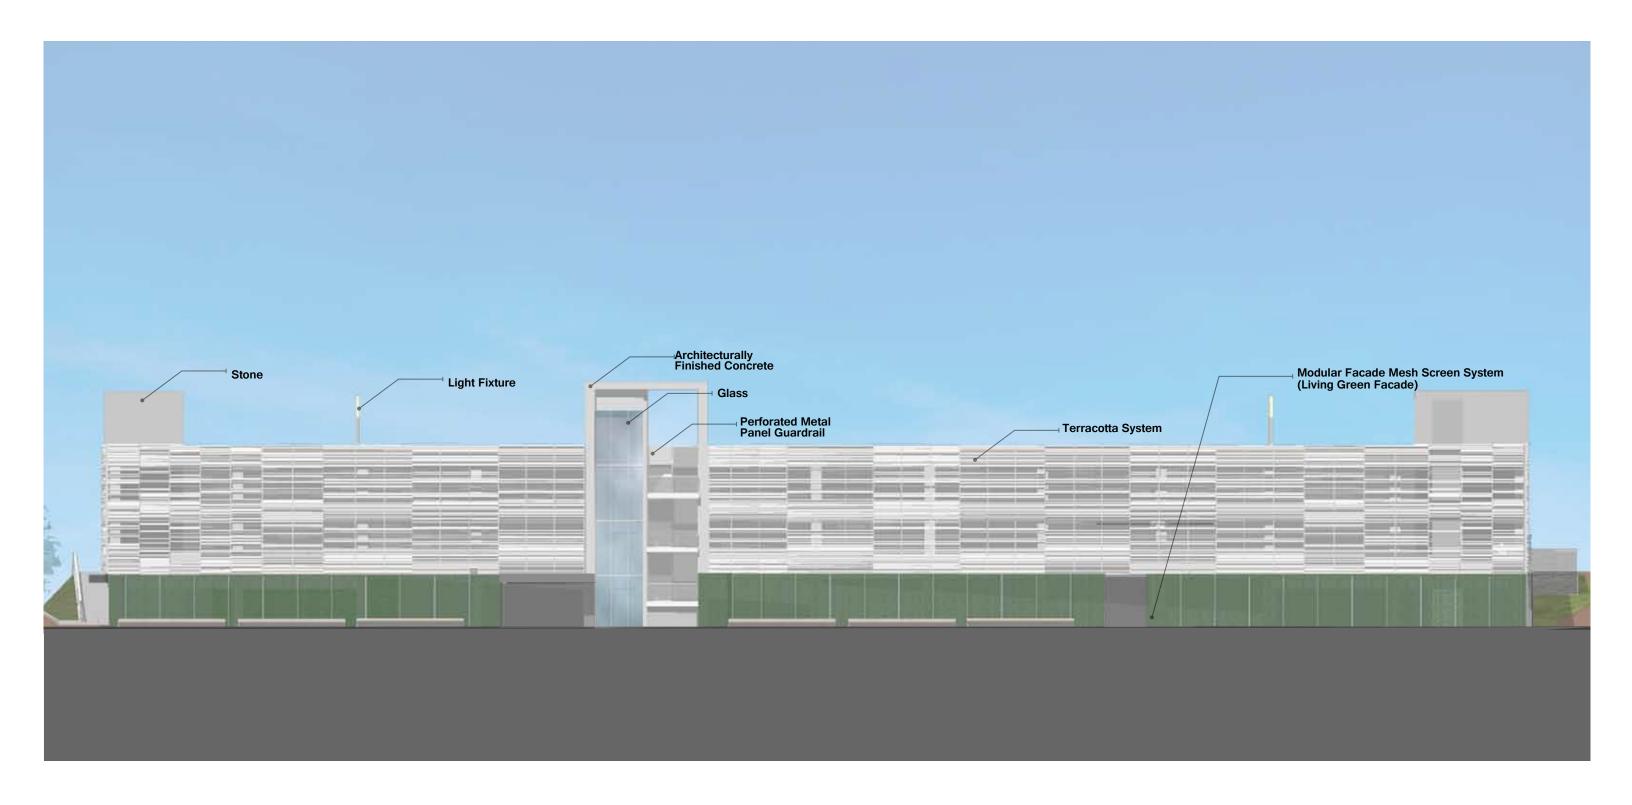

#### CONCEPTUAL WALL SECTION Not to Scale

Patinated Roof/ Textured Facade/ Reflectivity

Wild Green

Dry Laid Stone

Metal Fin System

Green Screen

Stone