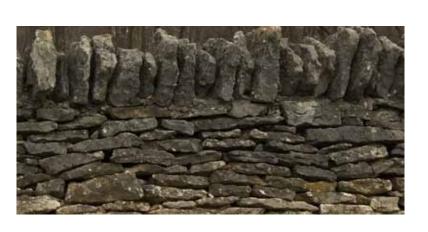

#### SOUTHEAST CORNER North Street

SKIN PRECEDENT

IVY TYPES
CLEMATIS PINK CHAMPAGNE
HUMULUS LUPULUS 'CENTENNIAL
PARTHENOCISSUS QUINQUEFOLIA
HEDERA HELIX (ENGLISH IVY)

#### CONCEPTUAL WALL SECTION Not to Scale

Patinated Roof/ Textured Facade/ Reflectivity

Wild Green

Dry Laid Stone

Metal Fin System

Green Screen

Stone