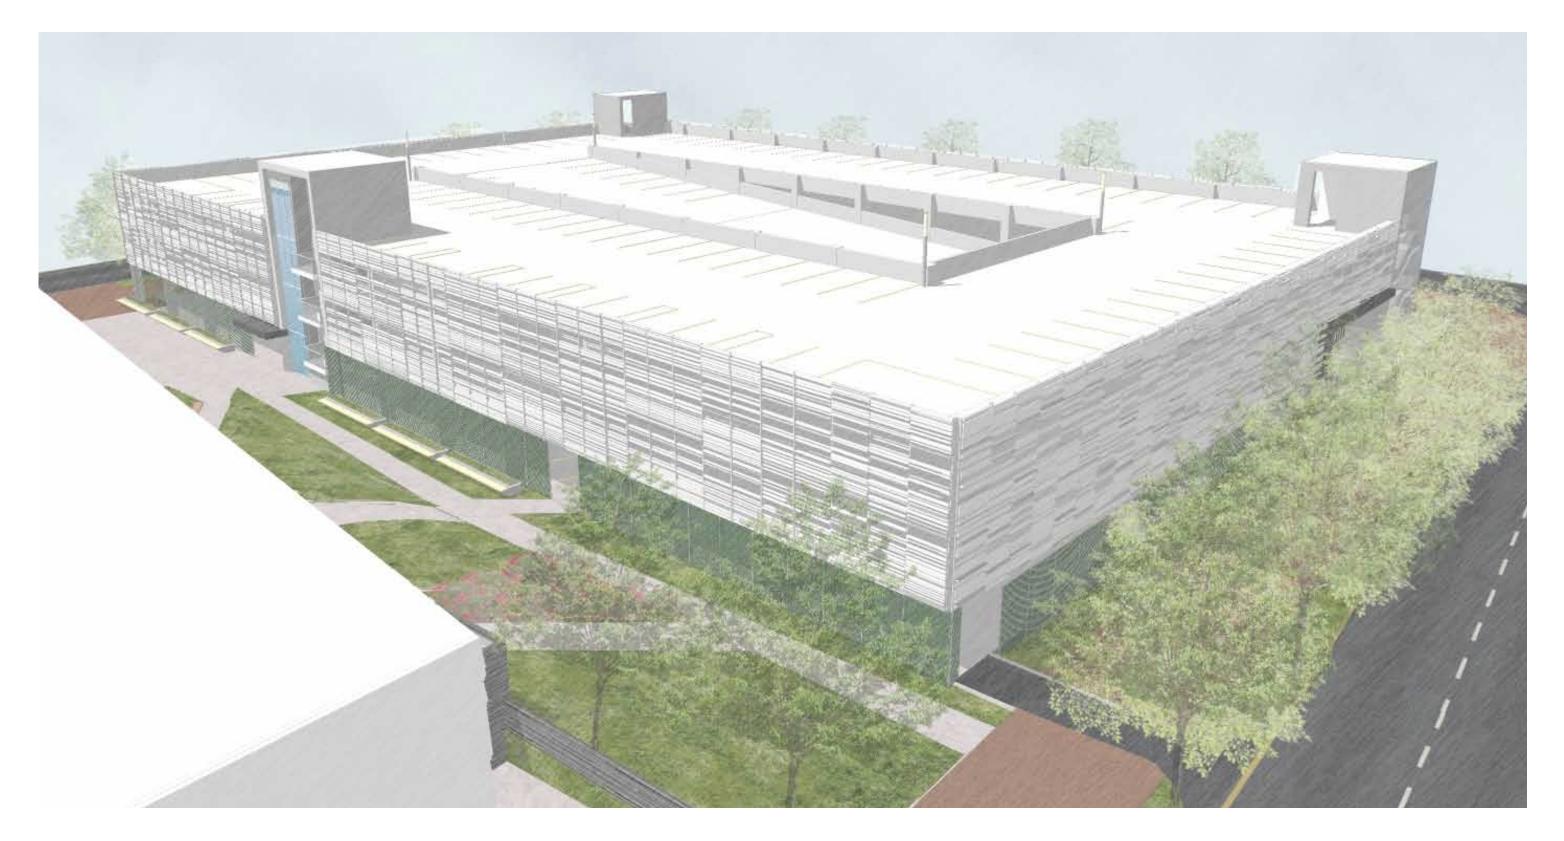

JUNE 12, 2017

#### **DUBLIN GARAGE**







NORTHEAST CORNER VIEW North High Street



#### EAST VIEW North High Street



SOUTHEAST CORNER Future Rock Cress Parkway



SOUTHEAST CORNER Future Rock Cress Parkway



#### SOUTHEAST CORNER North Street





SKIN PRECEDENT



IVY TYPES
CLEMATIS PINK CHAMPAGNE
HUMULUS LUPULUS 'CENTENNIAL
PARTHENOCISSUS QUINQUEFOLIA
HEDERA HELIX (ENGLISH IVY)

#### SOUTHEAST VIEW OF GARDEN North Street



SOUTHWEST CORNER VIEW Future Franklin Street



NORTHWEST CORNER Future Rock Cress Parkway



NORTHWEST CORNER Future Rock Cress Parkway



SOUTHEAST CORNER Future Rock Cress Parkway



SOUTHEAST CORNER Future Rock Cress Parkway



NORTHWEST CORNER Future Rock Cress Parkway



NORTHWEST CORNER Future Rock Cress Parkway



#### PRECEDENT Terracotta

MOODY NOLAN | THE CITY OF DUBLIN PARKING GARAGE



##